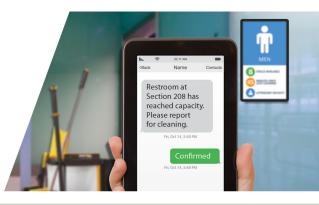

## LEADER IN INNOVATIVE SOLUTIONS

The Infax Smart Restroom solution turns airport restrooms into intelligent data-collecting environments that improve the overall passenger experience. As a division of the Infax TRAX® solution, Smart Restroom uses TRAX sensors to monitor passenger throughput into individual airport restrooms. Once a restroom's set threshold is met, Smart Restroom automatically alerts the appropriate janitorial staff that it needs cleaning.